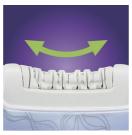

## More comfortable epilation

Active massage

#### **Active massage**

Tenderly stimulates the skin reducing the pulling sensation to the minimum and making the whole epilation process more comfortable.