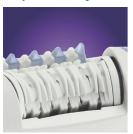

#### Unique ceramic system

20% faster and more efficient.

#### Up to 20% faster epilation

· Unique ceramic epilation system

## **Curved epilation head**

Catches hairs as short as half a millimetre, you don't have to wait until the hair has fully grown before epilating again.

### Catches even the shortest hairs

· Curved epilation head