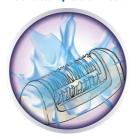

# Extra gentle epilation

· Soothing ice pack

# Soothing ice pack

Cools and relieves your skin while epilating.