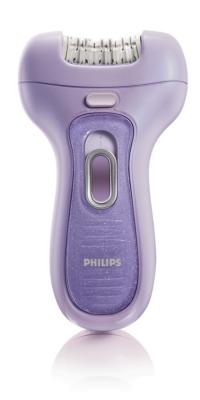

### **Ergonomic shape**

Satinelle Ice has a special ergonomic shape for perfect control and easy handling.

© 2019 Koninklijke Philips N.V. All Rights reserved.

Specifications are subject to change without notice. Trademarks are the property of Koninklijke Philips N.V. or their respective owners.

## More comfortable epilation

Active massage

# Extra gentle epilation

· Soothing ice pack