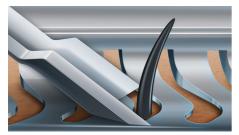

#### V-Track blade system PRO

Get the perfect close shave. The V-Track Precision PRO Blades gently position each hair in the best cutting position, from 1-day to 3-day beards, including flat-lying hairs and hairs of different lengths. Cuts 30% closer\* in fewer strokes, leaving your skin in great condition.