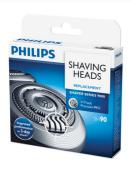

#### Compatibility

· Replacement heads for Series 9000 Shaver

### **Shaving heads**

Fits product type: Shaver series 9000 (S9xxx), Shaver series 8000 (S8xxx) Shaving heads per packaging: 3

#### Accessories

Included in pack: Retaining ring holder

© 2019 Koninklijke Philips N.V. All Rights reserved.

Specifications are subject to change without notice. Trademarks are the property of Koninklijke Philips N.V. or their respective owners.