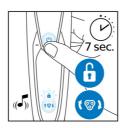

### How to reset your shaver

After replacing the shaving heads, you can reset the replacement reminder by pressing the on/off button for more than 7 seconds.

Otherwise, the replacement trigger will turn off automatically after 9 successive shaves.