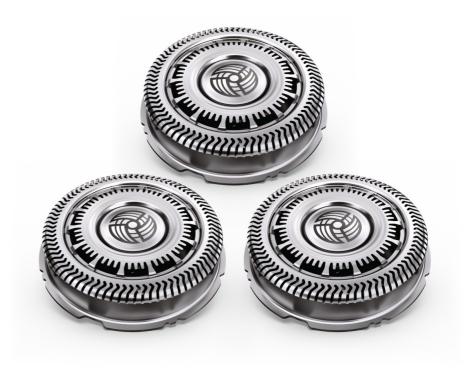

#### V-Track blade system PRO

Get the perfect close shave. The V-Track Precision PRO Blades gently position each hair in the best cutting position, from 1-day to 3-day beards, including flat-lying hairs and hairs of different lengths. Cuts 30% closer\* in fewer strokes, leaving your skin in great condition.

### **Shaving heads**

Fits product type: Shaver series 9000 (S9xxx), Shaver series 8000 (S8xxx) Shaving heads per packaging: 3