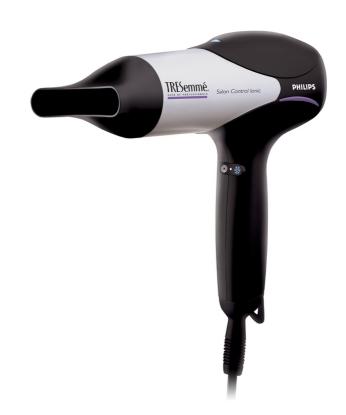

### Salon Control Ionic

Take control of your blow dry with the Salon Control Ionic. 2000W of professional drying power, Ionic conditioning and multiple settings means great results – from dry to set to style.

#### Beautifully styled hair

- Six flexible speed and temperature settings for full control
- · Narrow concentrator for focused airflow
- · Professional 2000W for perfect salon volume

#### **Less Hair Damage**

- EHD+ technology for more protection and shinier results
- Ion conditioning for shiny, frizz free hair

#### Time saving

· TurboBoost lets you dry faster without additional heat

#### **Long lasting styles**

· Cool Shot sets your style

#### Easy to use

- · Lightweight design for ergonomic use
- · Removable air inlet grill for easy cleaning

Hairdryer HP4882/07