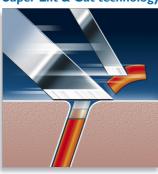

## **Comfortably close**

• Super Lift & Cut technology

## Super Lift & Cut technology

The dual blade system lifts hairs to cut comfortably below skin level.