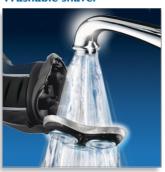

ve of your face and neck

• Reflex Action system

## **S**mooth skin contact

· Comfort shaving heads

## **Comfortably close**

• Super Lift & Cut technology

## Moustache and sideburn trimming

• Spring-released pop-up trimmer



## Highlights

## **Precision Cutting System**



Ultra-thin heads with slots to shave long hairs and holes to shave the shortest stubble.

#### **Reflex Action system**



Automatically adjusts to every curve of your face and neck.

## Comfort shaving heads



The skin friendly profile enables smooth skin contact for a comfortable shave.

## Super Lift & Cut technology



The dual blade system lifts hairs to cut comfortably below skin level.

#### Pop-up trimmer



Full width, pop-up trimmer is perfect for grooming sideburns and moustache.

## Washable shaver



The waterproof shaver can be easily rinsed under the tap.

## **Specifications**

#### **Shaving Performance**

- Shaving System: Precision Cutting System, Super Lift & Cut technology
- Contour-following: Reflex Action system, Individual floating heads
- Skin Comfort: Comfort shaving heads

#### Ease of use

- Display: Battery full indicator, Charge indicator
- Charging: Corded/cordless
- Charging: 8 hours
- Shaving time: 10 days
- Cleaning: Washable

## Design

• Finishing: Varnish

#### **Accessories**

• Maintenance: Cleaning brush, Protection cap



Issue date 2012-02-16

Version: 2.0.1

Specifications are subject to change without notice. Trademarks are the property of Koninklijke Philips Electronics N.V. or their respective owners.

12 NC: 0000 000 00000

www.philips.com