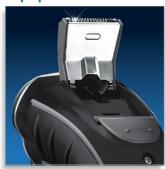

## Moustache and sideburn trimming

• Spring-released pop-up trimmer

#### Pop-up trimmer

Full width, pop-up trimmer is perfect for grooming sideburns and moustache.