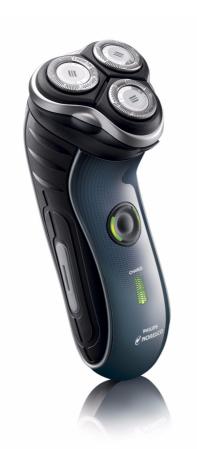

Philips 7000 series Electric razor

With nose/ear trimmer

7345XL

# Comfortably close

This shaver is equipped with the unique Precision Cutting system. It has ultra thin shaving heads with slots to shave long hairs and holes to shave the shortest stubble. The shaver is also fully washable.