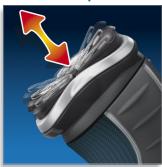

#### Shaves even the shortest stubble

• Precision Cutting System

## **Precision Cutting System**

Ultra-thin heads with slots to shave long hairs and holes to shave the shortest stubble.