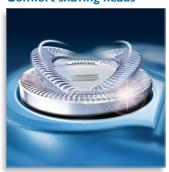

## **S**mooth skin contact

· Comfort shaving heads

## Comfort shaving heads

The skin friendly profile enables smooth skin contact for a comfortable shave.