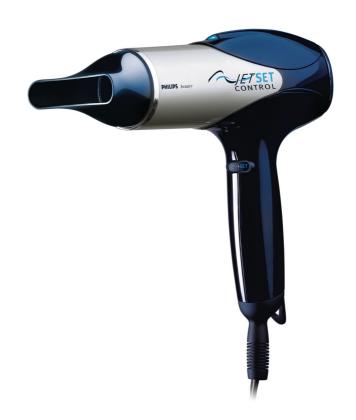

# JetSet Control

Take control of your blow dry with the JetSetControl. 1900W of professional drying power and multiple settings means great results – from dry to set to style.

# Beautifully styled hair

- Six flexible speed and temperature settings for full control
- · Narrow concentrator for focused airflow
- 1900W for beautiful results

## Easy to use

- · Easy storage hook for convenient storage
- Set cool shot; to set your hairstyle in place

#### Time saving

· TurboBoost lets you dry faster without additional heat

Hairdryer HP4880/00