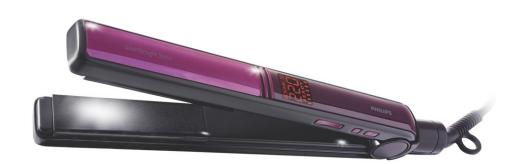

## SalonStraight Sonic

The SalonStraight Sonic combines advanced sonic vibration technology with Nano Diamond Ceramic plates and a professional temperature of 220°C for 30% faster straightening and super smooth results.

### Beautifully styled hair

- · Digital heat settings to ensure super smooth results for every hair type
- · 220°C professional high heat for perfect salon results
- · Ceramic Nano-Diamond plates for extra smooth gliding and shiny results

### Less hair damage

• EHD+ technology for more protection and shinier results

#### Time saving

- Sonic technology for better results in less time
- · Instant heat: ready to use within 15 seconds

#### Ease of use

- Easy storage hook for convenient storage
- Swivel cord to prevent tangled wires
- · Ready to use indicator
- · Automatic shut-off after 60 min
- 1.8 m power cord

Straightener HP4666/00