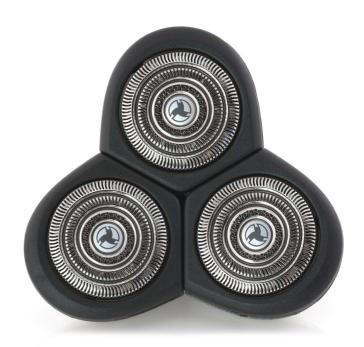

# Three shaving heads on one driving unit

### Check compatibility data

Need to replace your close shaving unit? This three-headed shaving unit fits all cool skin shaving devices. Guarantees a soft and fresh shave!