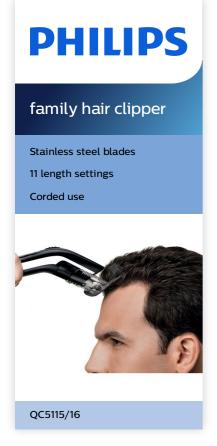

## Cut your family's hair

with our quietest clipper for both adults and kids

Cutting your family's hair has never been easier. This clipper offers a powerful, yet ultra-silent motor, a lightweight and ergonomic design, and skin-friendly blades and comb tips - for the best performance on kids' and adults' hair.

### Easy to use

- 11 lock-in length settings: 3 to 21mm or 0.5mm without comb
- ${\boldsymbol{\cdot}}$  Compact and lightweight for easy, less tiring handling
- · Corded use only
- · Pop-open head makes it easy to clean
- ${\boldsymbol{\cdot}}{}$  Barber kit includes scissors and styling comb

### Best performance that feels great

- · Quiet and powerful performance
- · Rounded combs and blade tips prevent skin irritation

#### **Built to last**

- ${\boldsymbol \cdot}$  High-performance cutting element with self-sharpening blades
- 2-year guarantee, worldwide voltage
- The blades never need oiling

family hair clipper QC5115/16