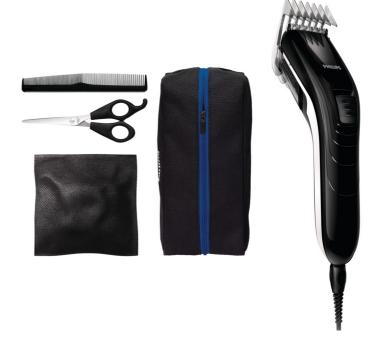

### Easy to use

- 11 lock-in length settings: 3 to 21mm or 0.5mm without comb
- ${\boldsymbol{\cdot}}$  Compact and lightweight for easy, less tiring handling
- · Corded use only
- · Pop-open head makes it easy to clean
- ${\boldsymbol{\cdot}}{}$  Barber kit includes scissors and styling comb

#### Barber kit with storage pouch

Barber kit includes scissors, styling comb and soft storage pouch to organize your clipper and accessories.

#### Accessories

Hair comb

Storage: Soft pouch Usage: Barber kit

Service

Guarantee: 2-year guarantee

© 2021 Koninklijke Philips N.V. All Rights reserved.

Specifications are subject to change without notice. Trademarks are the property of Koninklijke Philips N.V. or their respective owners.