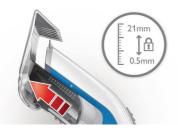

#### 11 lock-in length settings

Simply select and lock in the length you want by using the adjustable comb, which provides length settings from 3 to 21mm, with precisely 2mm between each length. Or use it without a comb for a close 0.5mm trim.

### **Cutting system**

Cutting element: Stainless steel blades Number of length settings: 11 Range of length settings: From 3 to 21mm Cutter width: 41mm

Cutter width. 4mm

Precision (size of steps): By 2mm