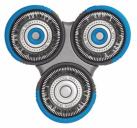

### Comfortably close

• Super Lift & Cut shaving technology with dual blade system

Skin protection system
• Flex Tracker system
Superior gliding
• Glide rings

Shave in or out of the shower

• Wet use

Shaving unit Flex Tracker system

### Shaving unit

• Fits product types: 8020X, 8040X, 8060X, HS8015, HS8020, HS8023, HS8040, HS8060, HS8420, HS8440, HS8460 Shaving systemShaving unit: 1