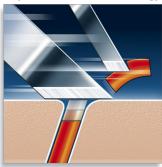

### Super Lift & Cut technology

Dual blade system of your Philips shaver: first blade lifts, second blade cuts for a comfortable close shave.