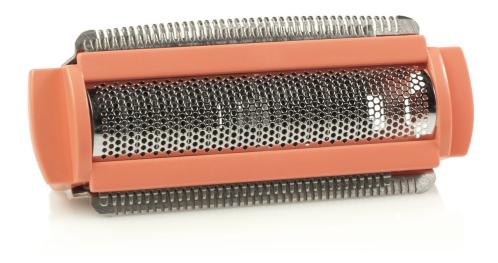

### To trim and cut off hair

Find matching products on the specifications tab

This cutter, an accessory to your Lady shaver, trims and cuts hair perfectly. Need a replacement of your current cutter? Order a new one here!

#### Replaceable part

Fits product types: HP6306/00, HP6306/31

Fits product type:: HP6306

© 2018 Koninklijke Philips N.V. All Rights reserved.

Specifications are subject to change without notice. Trademarks are the property of Koninklijke Philips N.V. or their respective owners.