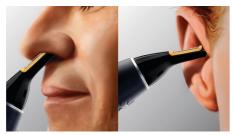

#### Ideal angle for easy reach

Ideal angle for easy reach and maximum comfort

#### Safeguard trimmer

In the revolutionary Philips SafeGuard trimmer the cutter is protected by an ultra thin foil guard to ensure only hair can get in, not your skin. On top, your hair can not get caught between two separately moving cutting blades, so no pulling of hair is guaranteed.