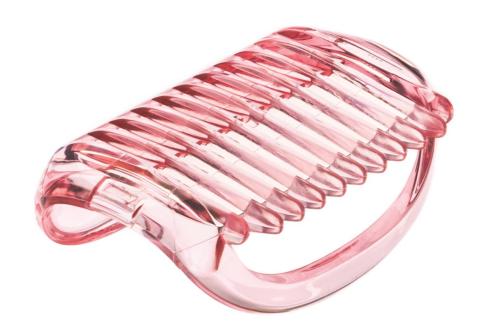

# To replace your current shaving comb

To use with Shaving head CP1419

The shaving foil ensure the shaver glides smoothly to prevent irritation

#### Replaceable part

for hair removal products: BRE600, BRE605, BRE610, BRE611, BRE612, BRE620, BRE624, BRE630, BRE631, BRE632, BRE634, BRE635, BRE640, BRE642, BRE644, BRE646, BRE649, BRE650, BRE651, BRE652, BRE700, BRE710, BRE712, BRE715, BRE730, BRE735, BRE740