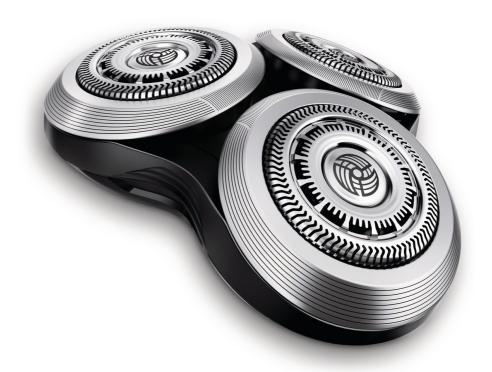

#### Single pass, precise shave

- Perfectly guides hairs for a close shave with V-Track blades
- · Heads flex in 8 different directions for a superb result
- · Lifts hairs to cut comfortably close

#### **V-Track Precision Blades**

The patented V-Track Precision Blades gently position each hair in the best cutting angle, even hairs that are flat or different lengths. This allows you to cut 30% closer in less strokes leaving your skin in great condition.

#### 8-direction ContourDetectHeads

Follow every contour of your face and neck with 8-directional ContourDetect heads. You'll catch 20% more hairs with every pass.

Resulting in an extremely close, smooth shave.