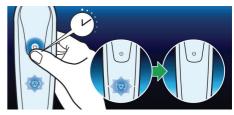

#### How to reset your shaver

The latest Philips shavers have an inbuilt replacement reminder which will indicate you when to replace shaving heads. After replacing shaving heads, you can reset replacement trigger by pressing the on/off button for more than 5 seconds. Otherwise, replacement trigger will turn off automatically after 9 successive shaves.

### Reset your shaver to new

To get back to 100% performance, replace your shaving heads every 12 months.

Shaving unit RQ12/63