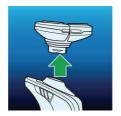

#### Easy to use

- · Easy to replace shaving heads
- ${}^{\centerdot}$  Reset your shaver after replacing shaving heads
- · Reset your shaver to new

Shaving unit RQ12/63

### Simple replacement

Easily renew your shaving unit using our click off, click on system.