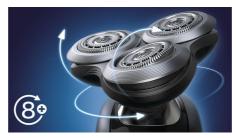

#### Single pass, precise shave

- Perfectly guides hairs for a close shave with V-Track blades
- · Heads flex in 8 different directions for a superb result
- · Lifts hairs to cut comfortably close

#### **V-Track Precision Blades**

The patented V-Track Precision Blades gently position each hair in the best cutting angle, even hairs that are flat or different lengths. This allows you to cut 30% closer in less strokes leaving your skin in great condition.

#### 8-direction ContourDetectHeads

Follow every contour of your face and neck with 8-directional ContourDetect heads. You'll catch 20% more hairs with every pass.

Resulting in an extremely close, smooth shave.

#### **Super Lift & Cut Action**

Shave closer with the dual-blade Super Lift & Cut action. The first blade raises each hair while the second blade comfortably cuts below skin level, for really smooth results.