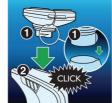

#### Easy to use

- · Easy to replace shaving heads
- ${}^{\centerdot}$  Reset your shaver after replacing shaving heads
- · Reset your shaver to new

Shaving unit RQ12/63

### Simple replacement

Easily renew your shaving unit using our click off, click on system.