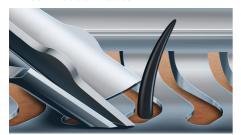

#### **Super Lift & Cut Action**

Shave closer with the dual-blade Super Lift & Cut action. The first blade raises each hair while the second blade comfortably cuts below skin level, for really smooth results.