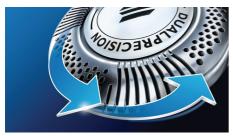

# **DualPrecision**

## **DualPrecision blades**

DualPrecision blades comfortably shave both long hairs and short stubble. 1. Slots cut long hairs. 2. Holes cut stubble.