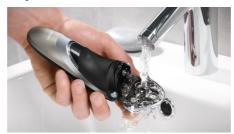

#### Fully washable shaver

Simply pop the heads open, and rinse thoroughly under the tap.