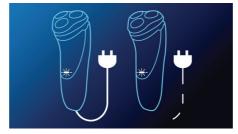

on blades**



DualPrecision blades comfortably shave both long hairs and short stubble. 1. Slots cut long hairs. 2. Holes cut stubble.

## **SmartPivot**



The heads flex to stay in close contact with your skin, and pivot to add an extra dimension of movement - all of which gives you a close, fast and comfortable shave.

## **Super Lift & Cut action**



The first blade raises each hair while the second blade comfortably cuts below skin level, for really smooth results.

## 50+ shaving minutes



An energy-efficient, powerful and long-lasting lithium-ion battery gives you more shaves per charge. Charge it for an hour, and you'll have

50+ minutes of shaving time - that's around 17 shaves. Charge it for 3 minutes and you'll have enough power for one shave.

## **Efficient power System**



Can be used corded and cordless

#### Fully washable shaver



Simply pop the heads open, and rinse thoroughly under the tap.

## Pop-up trimmer



Complete your look by using the pop-up trimmer. Perfect for maintaining a moustache and trimming sideburns.

## **LED Display**



Indicates: Battery full, Battery low, Charging, Replace shaving heads, Quick charge



asimpleswitch.com

## **Philips Green Logo**

Philips Green Products can reduce costs, energy consumption and CO2 emissions. How? They offer a significant environmental improvement in one or more of the Philips Green Focal Areas — Energy efficiency, Packaging, Hazardous substances, Weight, Recycling and disposal and Lifetime reliability.

# Specifications

## **Shaving Performance**

Shaving system: DualPrecision heads Contour-f