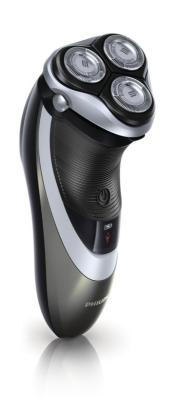

## **Shaving Performance**

Shaving system: DualPrecision heads Contour-following: SmartPivot Styling: Integrated pop up trimmer

## Design

Handle: Ribbed rubber grip, Anti-slip,

Ergonomic Easy Grip