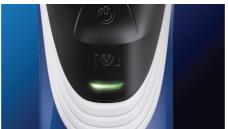

## **LED Display**

Indicates: Battery full, Battery low, Charging, Replace shaving heads, Quick charge

asimpleswitch.com