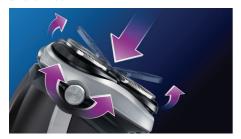

## **SmartPivot**

The heads flex to stay in close contact with your skin, and pivot to add an extra dimension of movement - all of which gives you a close, fast and comfortable shave.