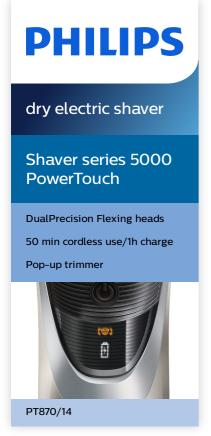

# Catches more hairs

PowerTouch Plus adds power to your morning. Now with more minutes per charge, fully washable heads and DualPrecision blades - that give you a cleaner shave. With PowerTouch Plus you'll always fly through your morning routine.

## A comfortable and close end result

- DualPrecision heads shave long hairs and short stubble
- ${}^{\textstyle \bullet}$  Heads pivot and flex to follow every curve for comfort
- · Super Lift & Cut blades raise hairs to cut closer
- · Perfect for trimming your sideburns and moustache

## The fastest way through your morning routine

- $\cdot$  50+ shaving minutes, 1-hour charge
- · Can be used corded and cordless
- · Simply rinses clean
- · LED Display

dry electric shaver PT870/14