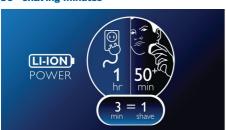

## 50+ shaving minutes

An energy-efficient, powerful and long-lasting lithium-ion battery gives you more shaves per charge. Charge it for an hour, and you'll have

50+ minutes of shaving time - that's around 17 shaves. Charge it for 3 minutes and you'll have enough power for one shave.