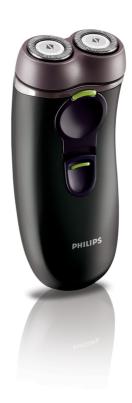

## Lift & Cut system

Compact, two-headed shaver with Lift & Cut technology, Micro Groove and individually floating Micro+ shaving heads for a close and comfortable shave at an affordable price.

#### **Comfortably close**

· Unique Lift & Cut system

#### Unique Lift & Cut dual blade system

This unique dual blade system gently lifts hair into position for an incredibly close cut.