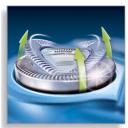

### Adjusts to every curve of your face and neck

· Individually floating heads

### **Individually floating heads**

Align the razor sharp blades closer to your skin for exceptional closeness.