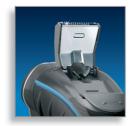

### Moustache and sideburn trimming

· Spring-released pop-up trimmer

### Pop-up trimmer

Full width, pop-up trimmer is perfect for grooming sideburns and moustache.