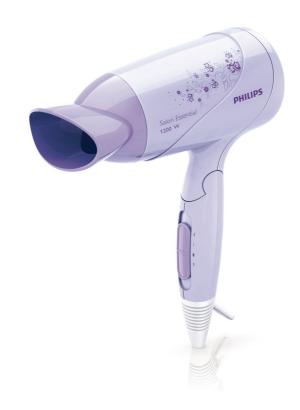

### Beautifully styled hair

- 1200W gentle drying for beautiful results
- $\boldsymbol{\cdot}$  Three flexible settings for more control
- · Narrow concentrator for focused airflow

### **Less Hair Damage**

· Cold air setting for gentle drying

## Easy to use

- Foldable handle for easy portability
- · Compact design for easy handling
- Easy storage hook for convenient storage
- 1.6 m power cord

Salon Essential HP8105/00

### **Narrow concentrator**

The concentrator of the hair dryer works by focusing the flow of air through the opening onto specific areas. This results in precise styling and is great for touch ups or to finish a hair style.