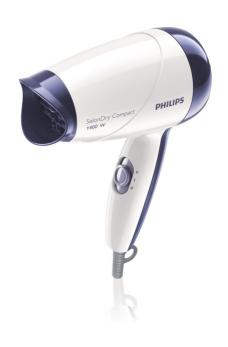

### SalonDry Compact

#### Beautifully styled hair

- · 2 flexible speed settings for careful drying
- 1400W quick & gentle drying
- · Narrow concentrator for focused airflow

#### Easy to use

- ${\boldsymbol{\cdot}}$  Compact design for easy handling
- · Easy storage hook
- 1.8 m power cord

#### **Compact design**

Compact and ergonomic, this hairdryer benefits from a clever modern design. This results in a dryer that is light and easy to handle yet small enough to store virtually anywhere.