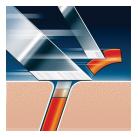

#### **Comfortably close**

• Super Lift & Cut shaving technology with dual blade system

### **Super Lift & Cut technology**

Dual blade system of your Philips shaver: first blade lifts, second blade cuts for a comfortable close shave.