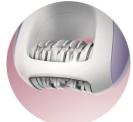

#### Gentle on the skin

The unique Philips epilating system with ceramic textured discs is designed for optimal grip and hair catching. It removes hair as short as after 2-3 days regrowth without pulling your skin.