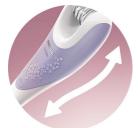

#### Ergonomically s-shaped body

The ergonomically s-shaped body makes it easy to handle and manoeuvre into all areas. The grip on the back ensures no slip when using in the shower or bath.