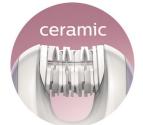

#### Gentle on skin to enjoy long-lasting smoothness

• Gentle on the skin thanks to ceramic textured discs

#### Gentle on the skin

The unique Philips epilating system with ceramic textured discs is designed for optimal grip and hair catching. It removes hair as short as after 2-3 days regrowth without pulling your skin.