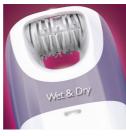

#### All the freedom, none of the hassle

- Visibility & hygiene thanks to the open epilating system
- Wet and Dry, also for use in the shower or bath
- Cordless for added convenience

#### Wet and dry

Use Philips Satin Intimate when and where you want, including in the shower or bath.