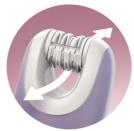

#### Ergonomically s-shaped body

The ergonomically s-shaped body makes it easy to handle and manoeuvre into all areas. The grip on the back ensures no slip when using in the shower or bath.