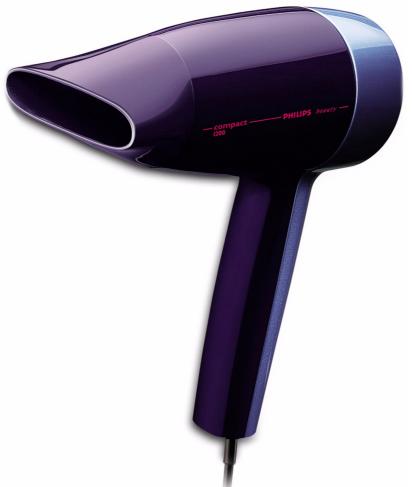

Philips Hairdryer

### Compact

This Compact hairdryer has all the punch you need in a simple, small, sleek design. The central switch makes it easy for a right or left-handed person to use.