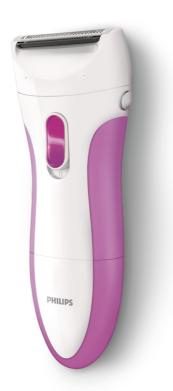

Wet and Dry electric shaver

SatinShave Essential

for legs

Single foil shaver

**Battery operated** 

### **Effortless control**

· Profiled, ergonomic grip

### Slim ergonomic design

For comfortable handling