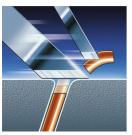

#### **Super Lift & Cut technology**

The dual blade system lifts hairs to cut comfortably below skin level.