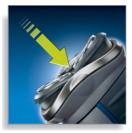

# **Precision Cutting System**

Ultra thin heads with slots to shave the long hairs and holes to shave even the shortest stubble.