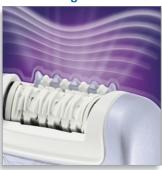

# Ultra gentle, ultra fast

Epilator with integrated ice cooler and massage

The ceramic discs remove hairs from the root, ensuring silky soft smoothness. The clickon ice cooler uses soothing properties of ice to cool and relieve your skin while epilating.

#### Up to 20% faster epilation

• Unique ceramic epilation system

#### Unique ceramic system

20% faster and more efficient.