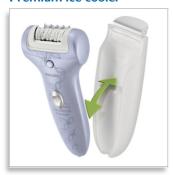

#### Premium ice cooler

The patented ice cooler soothes the skin reducing the unpleasant feeling of epilation. Its pivoting head follows every curve of your body for optimal cooling and less pain.