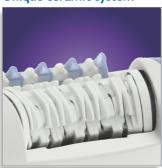

#### Up to 20% faster epilation

• Unique ceramic epilation system

#### Unique ceramic system

20% faster and more efficient.