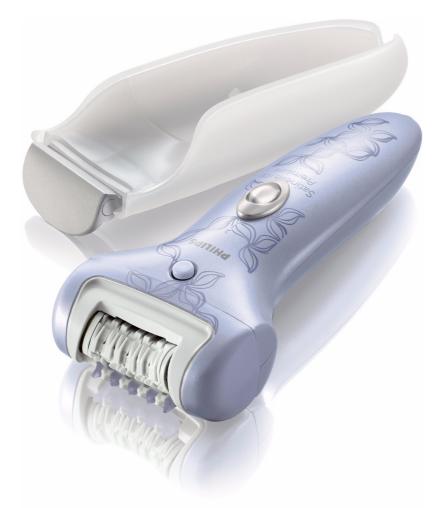

Philips Satinelle Ice Premium Epilator

### Cordless

With click-on ice cooler and shaving head

HP6517/04

# Ultra gentle, ultra fast

Epilator with integrated ice cooler and massage

The ceramic discs remove hairs from the root, ensuring silky soft smoothness. The clickon ice cooler uses soothing properties of ice to cool and relieve your skin while epilating.

#### Premium ice cooler

The patented ice cooler soothes the skin reducing the unpleasant feeling of epilation. Its pivoting head follows every curve of your body for optimal cooling and less pain.