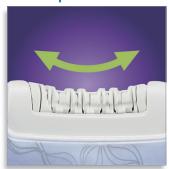

#### Premium ice cooler

The patented ice cooler soothes the skin reducing the unpleasant feeling of epilation. Its pivoting head follows every curve of your body for optimal cooling and less pain.