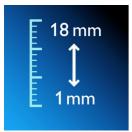

## Create the look you want

 $\cdot$  18 secured length settings from 1mm up to 18mm

# 18 secured length settings

Select and locks your desired length within a versatile range of possible lengths.