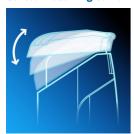

### **Contour following comb**

Flexing guide comb that follows every curve of your face for getting an even trim in an easy and comfortable way.