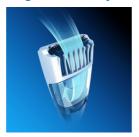

#### **Integrated vacuum system**

The integrated vacuum mechanism absorbs cut-off hairs during use and gives you a cleaner washbasin after use.

#### Ease of use

Vacuum system: For hair collection Zoom wheel: Easily adjust length settings

Secured length settings Charging indicator: 2 LED Maintenance free: No oil needed