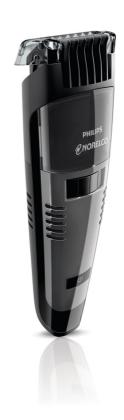

# Best performance that feels great

 $\boldsymbol{\cdot}$  Contour following comb for a precise and even trim

#### Brings maximum ease of use

- · Clear view hair chamber for visual control
- · Maintenance-free blades
- · Vacuum system captures cut hairs for mess-free trimming

## Create the look you want

 $\cdot$  18 secured length settings from 1mm up to 18mm

### **Contour following comb**

Flexing guide comb that follows every curve of your face for getting an even trim in an easy and comfortable way.