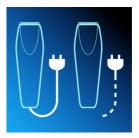

#### Corded and cordless use

Use your electric beard trimmer corded or cordless with the rechargeable battery for maximum power and freedom.

#### **Power system**

Battery type: Li-ion Running time: 50 minutes Usage: Corded/cordless Charging time: 8 hours