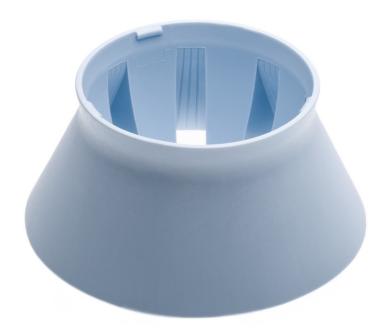

## To replace your current TP nozzle

Find matching products on the specifications tab

The TP nozzle dries hair, reduces frizz and increases volume.