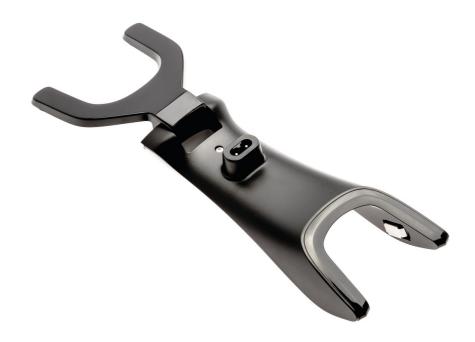

**Charging stand** 

CP0811

### **Replaceable part**

Fits Grooming: QS6140, QS6141, QS6160, QS6161

© 2019 Koninklijke Philips N.V. All Rights reserved. Issue date 2019-03-05 Version: 1.0.1

www.philips.com