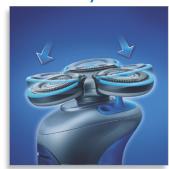

### Skin protection system

• Flex Tracker system

### **Superior gliding**

• Glide rings

Philips Shaving unit

HS85

### Flex Tracker system

The Flex Tracker automatically tracks the curves of your face and helps to protect against skin irritation.

#### **Glide rings**

The shaving heads have unique glide rings to help the shaver move smoothly over your face.

Issue date 2009-11-17

Version: 8.0.1

Specifications are subject to change without notice. Trademarks are the property of Koninklijke Philips Electronics N.V. or their respective owners.