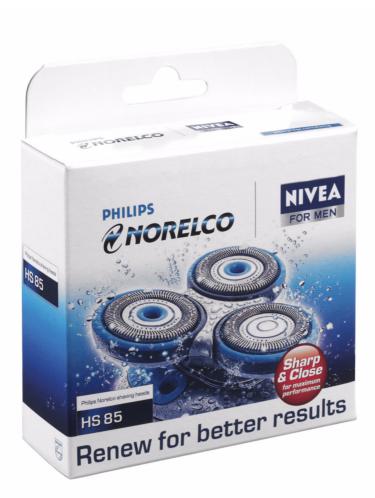

### Renew for better results

### Sharp and Close

For maximum performance replace your shaving heads every year

### **Shaving heads**

• Shaving heads per packaging: 3