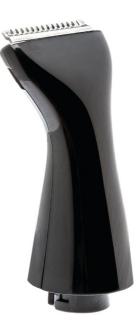

**Precision trimmer** 

CP0891

# Part of your beard trimmer

With this trimmer, part of your beard trimmer, you can cut and stylize your beard the way you like it. Guarantees unprecedented precision to create exact the look you had in mind!

### **Replaceable part**

Fits Grooming: NT9125, NT9130, NT9140, NT9141, NT9145, NT9148

© 2019 Koninklijke Philips N.V. All Rights reserved. Issue date 2019-04-24 Version: 2.0.1

www.philips.com