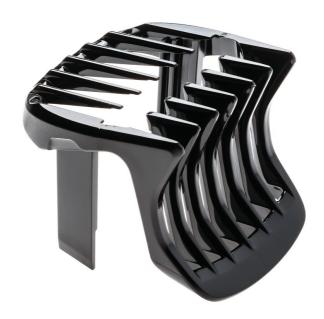

## This comb is created to style your hair.

This adjustable hair comb is created to efficiently and smoothly trim your hair to the desired length and style.

### Replaceable part

Fits Grooming: HC3504, HC3505, HC3507, HC3508, HC3509, HC3510, HC3517, HC3518, HC3519, HC3520, HC3530, HC3535, HC3587, HC3588, HC3589

© 2019 Koninklijke Philips N.V. All Rights reserved.