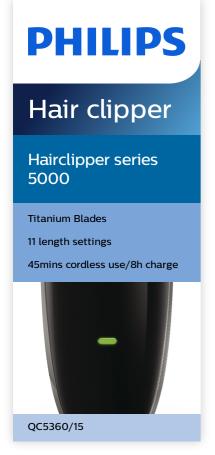

## Perfect Results

Get an even haircut every time with the contour-following comb of this Philips Hair Clipper. The length settings are easy to select and lock into place. There are 11 length settings to choose from, ranging from 0.5mm to 21mm.

#### **Perfect Results**

- $\cdot$  11 lock-in length settings from 0.5mm to 21mm
- ${\boldsymbol{\cdot}}$  Contour-following comb follows every curve of your head.

Hair clipper QC5360/15

## Specifications