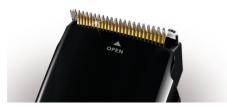

#### **Performance**

· Superior cutting performance with titanium-coated blades

#### **Titanium blades**

Advanced titanium blades for superior cutting performance and long-lasting sharpness

#### **Cutting system**

Cutter material: Stainless steel with titanium

coating

Cutter width: 41 mm

Number of length settings: 11 Range of length settings: 0.5-21 mm Precision (size of steps): By 2mm mm

Maintenance free - No Oil needed