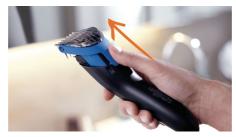

#### Follows every curve

The hair clipper gently follows the contours of your head for a fast, even and comfortable haircut.