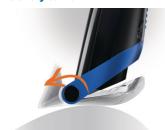

#### Easy to clean

Simply pop the trimmer head open and use the cleaning brush included to sweep away loose hairs.