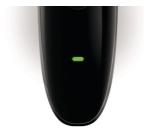

length settings from 0.5mm to 21mm
- ${\boldsymbol{\cdot}}$  Contour-following comb follows every curve of your head.



Hair clipper QC5360/15

# Highlights

#### **Titanium blades**



Advanced titanium blades for superior cutting performance and long-lasting sharpness

#### **Built to last**



All of our grooming products are built to last. They come with a 2 year worldwide guarantee, worldwide voltage compatibility, and they never need to be oiled.

#### Easy to clean



Simply pop the trimmer head open and use the cleaning brush included to sweep away loose hairs.

#### 11 lock-in length settings



The adjustable comb provides length settings from 3mm to 21 mm, with precisely 2mm between each length. Or you can use it without a comb for a close 0.5mm trim.

#### **Battery light**



Battery light glows green when full.

#### Follows every curve



The hair clipper gently follows the contours of your head for a fast, even and comfortable haircut.

#### **NiMh batteries**



Use with or without cord for flexibility. The powerful NiMh batteries last for up to 60 minutes after an 8 hour charge.



### Philips Green Logo

Philips Green Products can reduce costs, energy consumption and CO2 emissions. How? They offer a significant environmental improvement in one or more of the Philips Green Focal Areas — Energy efficiency, Packaging, Hazardous substances, Weight, Recycling and disposal and Lifetime reliability.

## Specifications

#### **Cutting system**

Cutter material: Stainless steel with titanium

coating

Cutter width: 41 mm

Number of length settings: 11 Range of l