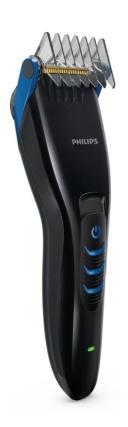

## Perfect Results

Get an even haircut every time with the contour-following comb of this Philips Hair Clipper. The length settings are easy to select and lock into place. There are 11 length settings to choose from, ranging from 0.5mm to 21mm.

#### 11 lock-in length settings

The adjustable comb provides length settings from 3mm to 21 mm, with precisely 2mm between each length. Or you can use it without a comb for a close 0.5mm trim.

#### Follows every curve

The hair clipper gently follows the contours of your head for a fast, even and comfortable haircut.