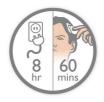

#### **NiMh batteries**

Use with or without cord for flexibility. The powerful NiMh batteries last for up to 60 minutes after an 8 hour charge.