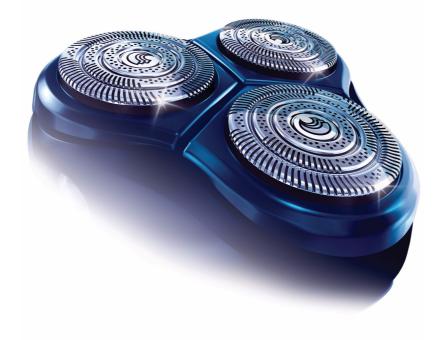

Philips Shaving heads

HQ9/31

### **Comfortably close**

• Super Lift & Cut shaving technology with dual blade system

### Speed-XL shaving heads

• 50% more shaving surface

## **Specifications**

- Shaving heads
  Shaving heads per packaging: 3
  Fits product types: HQ8100, HQ8140, HQ8142,

HQ8150, HQ8160, HQ8170 C&C, HQ8174, HQ9100, HQ9140, HQ9160, HQ9170, HQ9190 C&C, HQ9190 GP