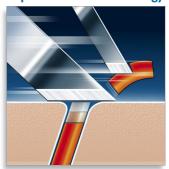

### Super Lift & Cut technology

Dual blade system: first blade lifts, second blade cuts for a comfortable close shave.

50% more shaving surface 50% more shaving surface

Issue date 2012-08-27

 $\ensuremath{\texttt{©}}$  2012 Koninklijke Philips Electronics N.V. All Rights reserved.