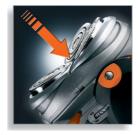

#### **SmartTouch Contour-following**

Constantly keeps the 3 shaving heads in close contact with your skin for a fast and efficient shave.

#### Speed-XL shaving heads

The three shaving tracks offer 50% more shaving surface for a fast and close shave. \*compared to standard rotary shaving heads.