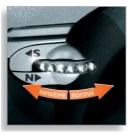

#### **Personal Comfort Control**

Personal Comfort Control adapts the shaver to your skin type. Select the 'Normal' setting for a fast and comfortable close shave. Select 'Sensitive' for a comfortable close shave with maximum skin comfort.