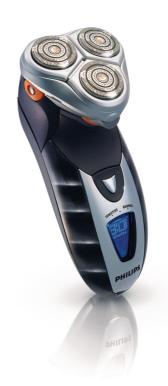

# Perfectly close, even in hard to reach areas

For men who only want the very best, SmartTouch-XL combines advanced Speed-XL shaving heads with the unique SmartTouch Contour Following system for a perfectly close shave, even in the hard to reach areas.

# Perfectly close even in hard to reach areas

- ${\boldsymbol \cdot}$  SmartTouch Contour-following: for a fast and efficient shave
- $\cdot$  Speed-XL shaving heads for a fast and close shave