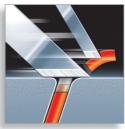

#### **Precision Cutting System**

The electric shaver has ultra thin heads with slots to shave the long hairs and holes to shave even the shortest stubble.