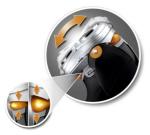

#### **SmartTouch Contour-following**

Constantly keeps the 3 shaving heads in close contact with your skin for a fast and efficient shave.