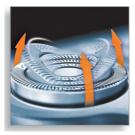

## Super Lift & Cut technology

The dual blade system of this electric shaver lifts hairs to cut comfortably below skin level.