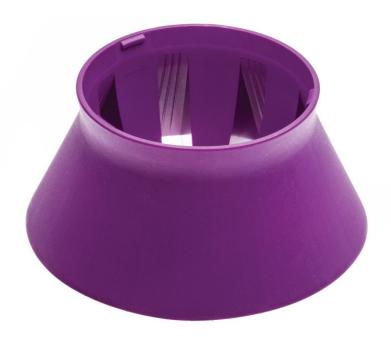

## To replace your current TP nozzle

Find matching products on the specifications tab

The TP nozzle dries hair, reduces frizz and increases volume.

## Ease of using Philips spare parts

• Easy renew your product with original Philips parts

Nozzle CP1711/01