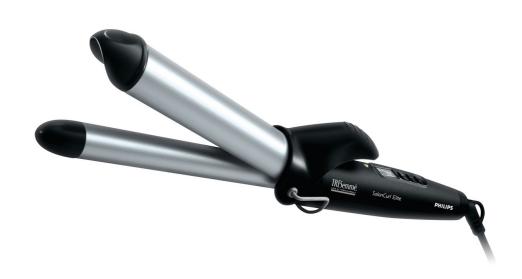

### SalonCurl Elite

Get curling. The SalonCurl Pro features a ceramic double curling tong and adjustable digital settings – everything you need for perfect bouncy curls and waves.

### Beautifully styled hair

- · Nano-silver ceramic
- EHD+ Technology
- Dual heating system

#### Ease of use

- · Ready to use indicator
- · Easy storage hook for convenient storage
- · Safety stand for easy use

Curling iron HP4659/07