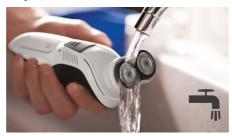

#### Fully washable shaver

Simply open the shaver head to rinse it thoroughly under the tap.

#### Ease of use

Cleaning: Fully washable

Operation: Cordless use, Unplug before use