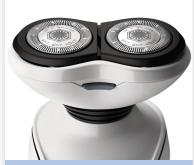

### Wield the force!

Choose the path to a close, easy shave. Our ComfortCut blades with rounded profile heads glide smoothly over your skin for a protective shave.

#### A comfortable shave

• Rounded edges move smoothly over skin for a protective shave

#### Adjusts to every curve of your face and neck

 ${}^{\textstyle \cdot}$  Heads flex in 4 directions to easily shave every curve

#### **ComfortCut Blade System**

Get a comfortable shave, wet or dry. Our ComfortCut Blade System with rounded profile heads glide smoothly across your skin while protecting it from nicks and cuts.

#### **4-direction Flex Heads**

Flex heads with 4 independent movements adjust to every curve of your face, giving you an easy shave even on the neck and jaw line.