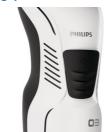

#### Anti slip grip

Unique ergonomic grip ensuring complete control and extra precision.

#### Design

Handle: Anti-slip grip
Color: Star Wars StormTrooper