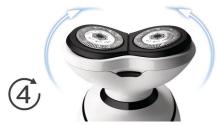

#### Adjusts to every curve of your face and neck

 ${}^{\textstyle \cdot}$  Heads flex in 4 directions to easily shave every curve

#### **4-direction Flex Heads**

Flex heads with 4 independent movements adjust to every curve of your face, giving you an easy shave even on the neck and jaw line.