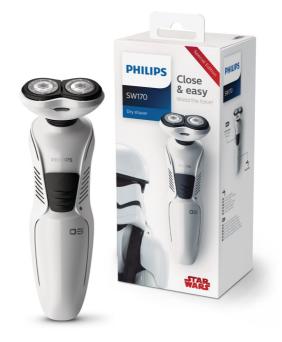

# **PHILIPS**

Dry electric shaver

Star Wars special edition

ComfortCut Blade System

4-direction Flex Heads

# Close & easy

#### Design

Handle: Anti-slip grip
Color: Star Wars StormTrooper