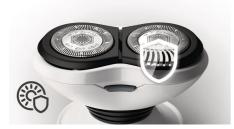

### Wield the force!

Choose the path to a close, easy shave. Our ComfortCut blades with rounded profile heads glide smoothly over your skin for a protective shave.

#### A comfortable shave

• Rounded edges move smoothly over skin for a protective shave

#### **ComfortCut Blade System**

Get a comfortable shave, wet or dry. Our ComfortCut Blade System with rounded profile heads glide smoothly across your skin while protecting it from nicks and cuts.