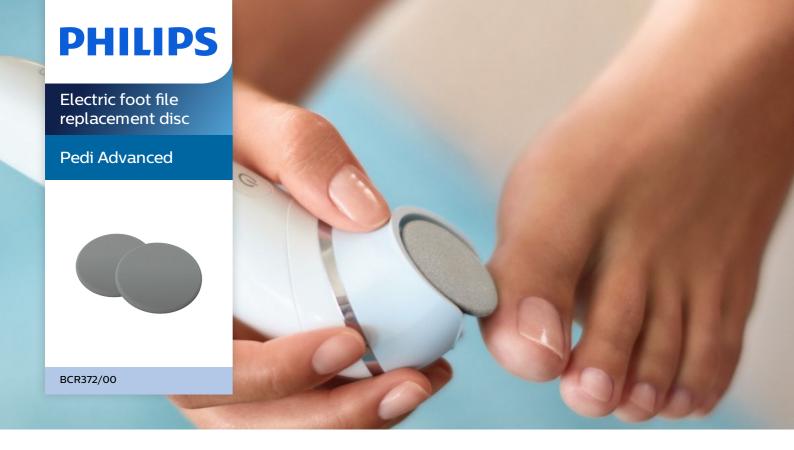

#### Replacement disc

These replacement discs with precision edge give you smooth feet from heel to toe. The rotating disc and precision edge allows you to remove callus in a precise, effortless and gentle way for both large and smaller areas.

#### Replace disc every 6 months

For best results, we recommend replacing the disc every six months.