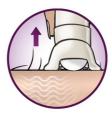

#### Cordless

Epilate anywhere with this cordless epilator. Up to 40 minutes wirefree wpilation, quick 1-hour recharge.

#### **Comfortable epilation**

- $\cdot \,$  Vibrating massage bar stimulates and soothes the skin
- Washable epilation head for optimal hygiene
- Up to 40 minutes wirefree epilation, quick 1-hour recharge