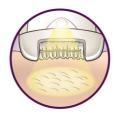

#### Opti-light

Built in Opti-light reveals tiny, fine hairs clearly

#### Unique hairlift&vibrate system

Unique hairlif&vibrate system uses subtle vibrations to lift fine hairs, making it easy to remove them