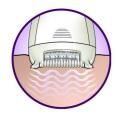

#### Extra wide head

Extra wide epilation head encounters and removes more hair in one stroke for long lasting and super smooth results in minutes

#### **High performance discs**

Textured high performance ceramic discs avoid even finest hair slipping through