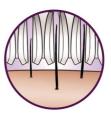

#### Unique hairlift&vibrate system

Unique hairlif&vibrate system uses subtle vibrations to lift fine hairs, making it easy to remove them

#### **Gentleness system**

Gently vibrating massage bar stimulates and soothes the skin for a pleasant epilation process