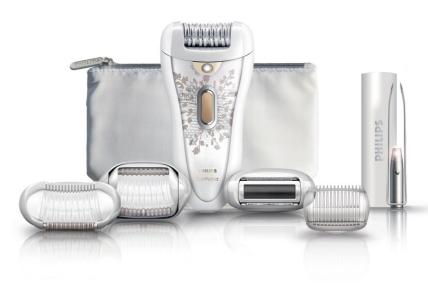

# Epilator SatinPerfect

Total body and face

Cordless

HP6576

### Smooth in minutes, lasts for weeks

SatinPerfect's extra wide head and textured ceramic discs remove more hair in one stroke, giving you the ultimate epilation experience! Don't you want long lasting smoothness for up to four weeks? Smooth in minutes, lasts for weeks!

#### Efficient epilation for long lasting smoothness

- Extra wide head removes more hair in one stroke
- High performance discs gently remove even finest hairs
- Active hairlifter lifts and removes even flat lying hair
- Optimal performance cap pivots for optimal skin contact
- Opti-light reveals even the finest hair

#### **Comfortable epilation**

- $\cdot \,$  Vibrating massage bar stimulates and soothes the skin
- Washable epilation head for optimal hygiene
- Up to 40 minutes wirefree epilation, quick 1-hour recharge

#### Precious solutions for precious body parts

- $\cdot\,$  Shave, trim and contour for ultra close and smooth results
- · Luxury additional portable tweezers with light and mirror