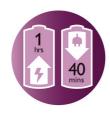

#### **Comfortable epilation**

- $\cdot \,$  Vibrating massage bar stimulates and soothes the skin
- Washable epilation head for optimal hygiene
- Up to 40 minutes wirefree epilation, quick 1-hour recharge

#### Cordless

Epilate anywhere with this cordless epilator. Up to 40 minutes wirefree wpilation, quick 1-hour recharge.