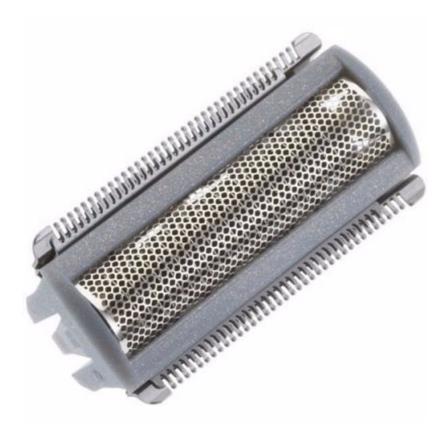

# Perfect trim and shave

Change foil every 12 months for best results

Replacement shaving foil head for Philips Bodygroom range TT2021 to TT2030.

# Integrated trim & shave head

Because of the integrated self-sharpening pretrimmers at both sides of the shaver, you will be able to get a close shave in one stroke, even with longer hair