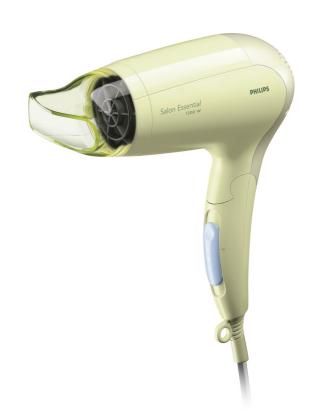

# Salon Essential

Look after your hair with this easy to use hairdryer. The Salon Essential is foldable yet combines 1200W of power to dry your hair at its optimum level.

## Beautifully styled hair

- 1200W for beautiful results
- Three flexible settings for more control
- Narrow concentrator for focused airflow

### Long lasting styles

· Cool Setting for gentle drying

#### Easy to use

- · Foldable handle for easy portability
- Easy storage hook for covenient storage

Hairdryer HP4931/00