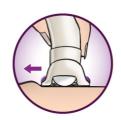

#### Skin stretcher

Subtle stretching action on the skin makes even short hair stand up for easy epilation.