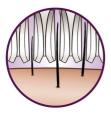

#### Skin stretcher

Subtle stretching action on the skin makes even short hair stand up for easy epilation.

### Unique hairlift&vibrate system

Unique hairlif&vibrate system uses subtle vibrations to lift fine hairs, making it easy to remove them