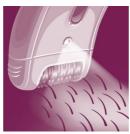

#### Extra wide head

Extra wide epilation head encounters and removes more hair in one stroke for long lasting and super smooth results in minutes

#### **Ceramic tweezers**

Textured ceramic tweezers effectively grip hair and avoid even finest hairs from slipping through the discs