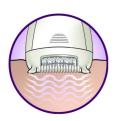

#### Extra wide head

Extra wide epilation head encounters and removes more hair in one stroke for long lasting and super smooth results in minutes