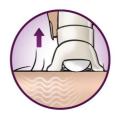

### Unique hairlift&vibrate system

Unique hairlif&vibrate system uses subtle vibrations to lift fine hairs, making it easy to remove them