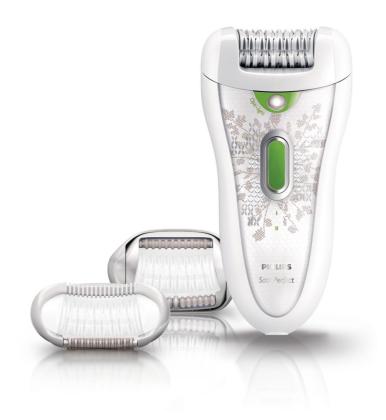

### Efficient epilation for long lasting smoothness

- Extra wide head removes more hair in one stroke
- $\boldsymbol{\cdot}$  Textured ceramic tweezers gently remove even finest hairs
- Active hairlifter lifts and removes even flat lying hair
- Optimal performance cap pivots for optimal skin contact
- · Opti-light reveals even the finest hair
- $\boldsymbol{\cdot}$  Skin stretcher primes even the shortest hair for removal

# **Comfortable epilation**

- $\boldsymbol{\cdot}$  Vibrating massage bar stimulates and soothes the skin
- · Washable epilation head for optimal hygiene

Epilator HP6570/10

#### **Ceramic tweezers**

Textured ceramic tweezers effectively grip hair and avoid even finest hairs from slipping through the discs

#### Extra wide head

Extra wide epilation head encounters and removes more hair in one stroke for long lasting and super smooth results in minutes

# **Gentleness system**

Gently vibrating massage bar stimulates and soothes the skin for a pleasant epilation process

#### Skin stretcher

Subtle stretching action on the skin makes even short hair stand up for easy epilation.

### Unique hairlift&vibrate system

Unique hairlif&vibrate system uses subtle vibrations to lift fine hairs, making it easy to remove them

#### Washable epilation head

This epilator has a washable epilation head. The head can be detached and cleaned under running water for better hygiene Epilator HP6570/10