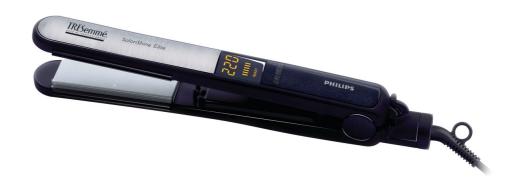

### SalonShine Elite

Now you can style your hair with the professional temperature of 215°C, combined with ultra-smooth Ceramic plates and Even Heat Technology, for superior and long-lasting straight styles.

### **Beautifully styled hair**

- ${\boldsymbol{\cdot}}$  Ceramic Nano-Silver plates for gentle styling and ultra shiny fresh finish
- $\boldsymbol{\cdot}$  Digital heat settings to ensure super smooth results for every hair type
- ${}^{\centerdot}$  220°C professional high heat for perfect salon results

#### Less hair damage

• EHD+ technology for more protection and shinier results

#### Ease of use

- Easy storage hook for convenient storage
- · Swivel cord to prevent tangled wires
- Easy lock for covenient storage
- · Dual voltage for worldwide use
- · Ready to use indicator
- · Heat resistant pouch
- · Automatic shut-off after 60 min
- · Salon length 3m power cord for maximum flexibility