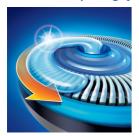

#### Moisturizing and soothing shave

 ${\boldsymbol \cdot}\,$  NIVEA FOR MEN conditioner dispensing system

### **Conditioner dispensing system**

NIVEA FOR MEN moisturizing shaving conditioner is dispensed directly onto your skin