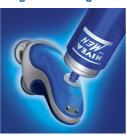

### Easy shaving conditioner refill

· Integrated cartridge refill system

#### Integrated cartridge refill system

Simply pump the NIVEA FOR MEN shaving conditioner from the refill can directly into the Philips NIVEA FOR MEN shaver.