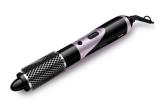

Airstyler

Philips

650W 5 attachments

#### **Compact design**

Compact and ergonomic, this styler benefits from a clever modern design. This results in a styler that is light and easy to handle yet small enough to store virtually anywhere.