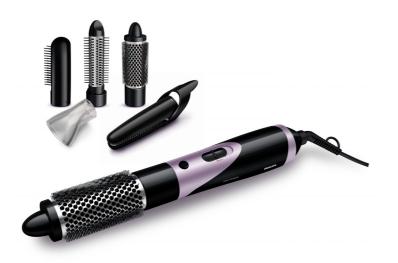

Airstyler

Philips

650W 5 attachments

### Salon Airstylist Pro

What hair style do you want today? The Salon Airstylist has five versatile styling attachments and 650W of power so you can get creative with your hair styles

#### **Beautifully styled hair**

- 650W for beautiful results
- 38mm thermo brush to smoothen your hair
- Shaping brush for easy shiny styles
- Straightening comb catches and guides the hair easily
- Narrow concentrator for focused airflow
- Retractable bristle brush for easy curling

#### Attachments

- Nozzle
- Retractable bristle brush
- Shaping brush