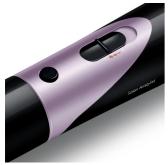

#### **Compact design**

Compact and ergonomic, this styler benefits from a clever modern design. This results in a styler that is light and easy to handle yet small enough to store virtually anywhere.

#### Three flexible settings

The speed and heat required can be easily adjusted to create the perfect end result. Three flexible settings ensure precise and tailored styling.