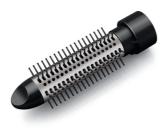

#### Shaping brush

Brush and dry your hair at the same time with this easy to use attachment. The brush combined with the directed airflow will leave your hair smooth and shiny.

#### Attachments

- Nozzle
- Retractable bristle brush
- Shaping brush