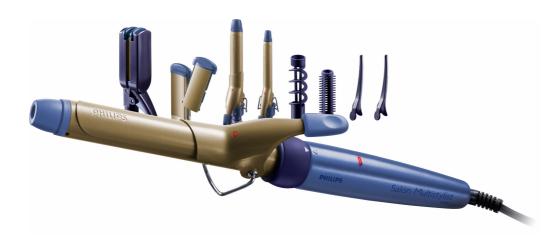

Philips SalonMultistylist Multi-styler

8 attachments

Ceramic

HP4696

### SalonMultistylist 8-in-1

Now you can experience unlimited versatility with an assortment of unique hair styling attachments.

### **Versatility**

- · Crimps for added texture
- Tight curls
- Straight and sleek
- · Soft silky curls
- Large voluminous curls and waves
- Spiral curls