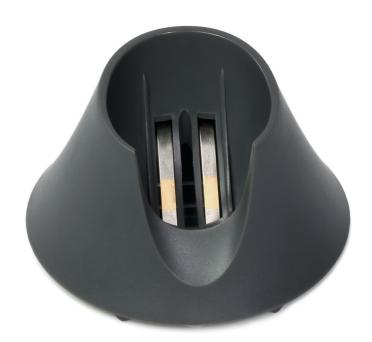

### Check compatibility data

Did you lose the charger of your Philips shaver? That happens. Here you can simply order a new loading station. Indispensable for the use of your cool skin shaving device!

#### Replaceable part

Fits product types: HS8421/22, HS8015/17, HS8015/18, HS8015/33, HS8020/16, HS8020/17, HS8020/18, HS8020/19, HS8020/20, HS8020/33, HS8023/17, HS8023/18, HS8420/22, HS8420/23, HS8420/29, HS8420/40, 8020X/33