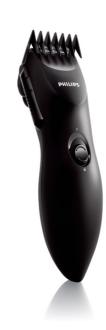

## **Complete control**

An even haircut is guaranteed with our patented 2D Contour Tracking system. It adapts to the contours of your head, giving you control of your hairstyle!.

### Safe and simple styling

Create any style in up to 8-lengths from 1-21 mm with just this unique adjustable comb. The built-in safety lock assures you can cut with confidence.