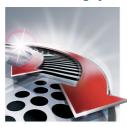

# Comfortably close

Super Lift & Cut Action

Lifts hairs to cut comfortably below skin level

# **Comfortably close**

· Superior Lift & Cut system

## **Superior Lift & Cut system**

Dual blade system: first blade lifts, second blade cuts for a comfortable close shave.