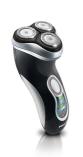

## Adjusts to every curve of your face and neck

- Individually floating heads
- · Reflex Action system

## **Individually floating heads**

Align the razor sharp blades closer to your skin for exceptional closeness.

#### **Reflex Action system**

Automatically adjusts to every curve of your face and neck.