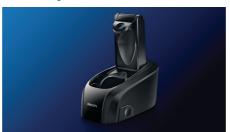

# **Exclusively for this model**

- · Battery low indicator
- · Jet Clean system

## Jet Clean system

Use the Jet Clean system to clean and lubricate the blades automatically. It also recharges the battery after every use.

## **Accessories**

Stand: Jet Clean System

Maintenance: Cleaning brush, Protection cap