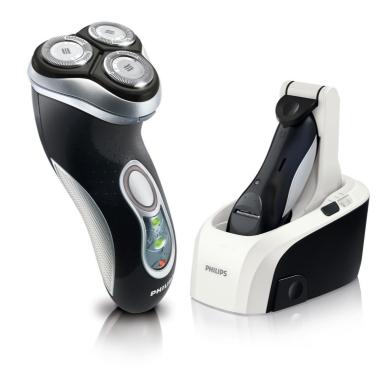

# **Exclusively for this model**

- · Battery low indicator
- · Jet Clean system

## Jet Clean system

Use the Jet Clean system to clean and lubricate the blades automatically. It also recharges the battery after every use.

## **Accessories**

Stand: Jet Clean System

Maintenance: Cleaning brush, Protection cap