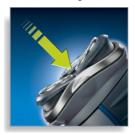

# Shaves even the shortest stubble

· Precision Cutting System

## **Precision Cutting System**

Ultra-thin heads with slots to shave long hairs and holes to shave the shortest stubble.