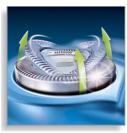

# Simply rinses clean

· Washable shaver

## Washable shaver

The water resistant shaver can be easily rinsed under the tap.