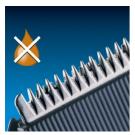

#### SteelWave self-sharpening blad

Revolutionary wave-shaped, self-sharpening blades channel and cut hair for a precise and even result.