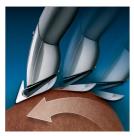

#### SteelWave self-sharpening blad

Revolutionary wave-shaped, self-sharpening blades channel and cut hair for a precise and even result.