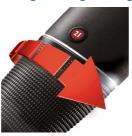

### **Power system**

Usage: Corded/cordless Charging time: 8 hours Running time: 35 minutes