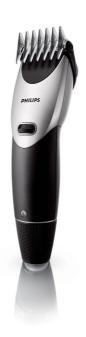

# Super easy hairclipper

Select length, lock, go

This super-easy hair clipper enables you to create any style you want in up to 8 length settings from 1-21 mm. Just select the right hair length, lock and go. Now with extra stubble comb for extra short haircuts and 3-day stubble look.

### Best performance that feels great

- · Contour following comb for speed and comfort
- · SteelWave self-sharpening blades for precise results

#### Create the look you want

- $\,\cdot\,$  8 integrated length settings up to 21mm
- Short length comb to cut your hair to 1.6mm