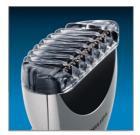

#### Create the look you want

- $\,\cdot\,$  8 integrated length settings up to 21mm
- Short length comb to cut your hair to 1.6mm

#### 8 integrated length settings

Select and locks your desired length within a versatile range of possible lengths.