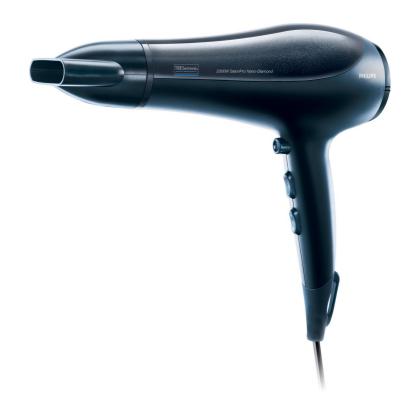

### SalonPro Nano-Diamond

Want to dry your hair like the professionals? The SalonDry Pro – with 2200W of superior drying power – is the hairdryer you need if you're looking to recreate that salon style blow dry.

#### Beautifully styled hair

- $\boldsymbol{\cdot}$  Volume diffuser enhances volume, for curls and bouncy styles
- ${\boldsymbol{\cdot}}$  Six flexible speed and temperature settings for full control
- Ultra narrow concentrator for precise styling
- · Professional 2200W for perfect salon results

#### **Less Hair Damage**

- EHD+ technology for more protection and shinier results
- · Ceramic element to smooth your hair
- Ion conditioning for shiny, frizz free hair

#### Long lasting styles

· Cool Shot sets your style

#### Easy to use

- · Easy storage hook for convenient storage
- · Removable air inlet grill for easy cleaning
- · Soft grip for ease of use

Hairdryer HP4991/07