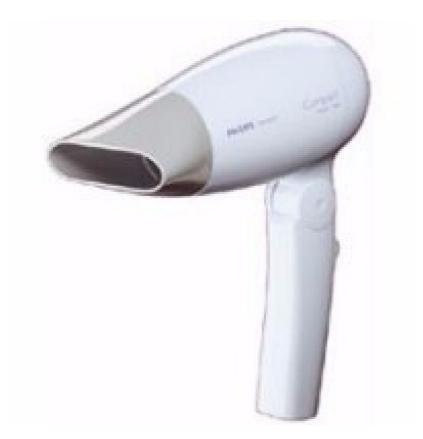

Philips Voyager Twist 1200W Hairdryer

HP 4817

# Voyager

Twist 1200 W

Compact 1200 W hairdryer with folding handle, two heat/speed settings, dual voltage selection and styling nozzle.

### Easy to use

- Foldable handle for compactness when travelling
- $\bullet\,$  High power to induce large airflow for fast drying of hair
- Speed/Heat settings 0-I-II

### Long lasting styles

• Nozzle to dry and style your hair

Hairdryer